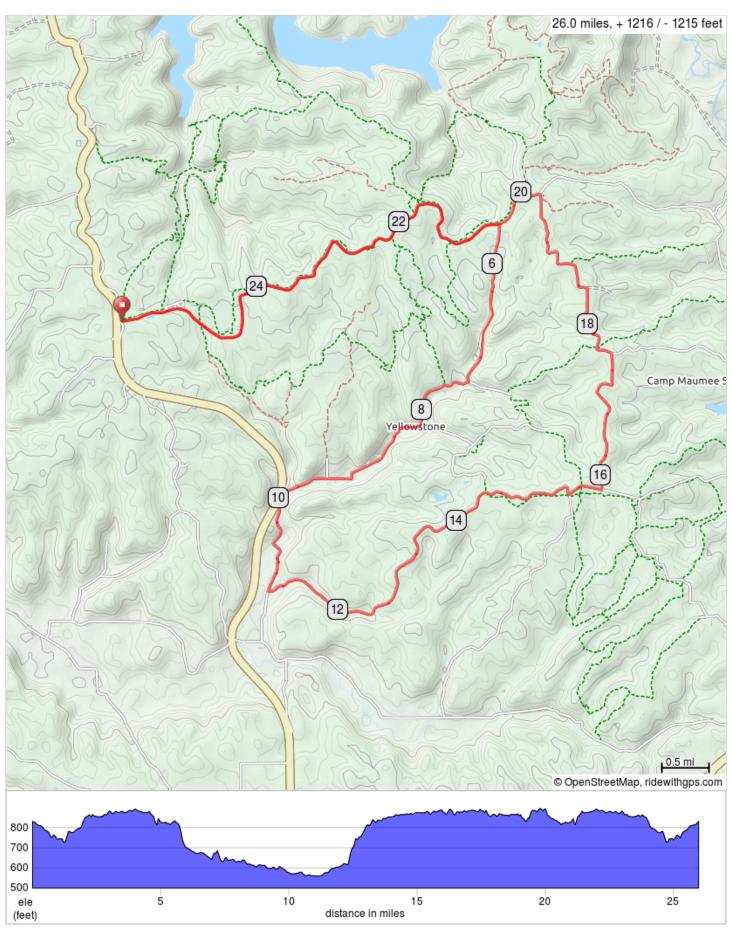

## Greg's-Hunters Creek-McPike 26

## Greg's-Hunters Creek-McPike 26

| Dist | Туре     | Note                                                          | Next |
|------|----------|---------------------------------------------------------------|------|
| 0.0  | Þ        | Start of route                                                | 5.6  |
| 5.6  | <b>→</b> | R onto Hunter Creek Rd/S<br>Hunters Creek Rd                  | 4.3  |
| 9.9  | +        | Slight L onto Hunter Creek Rd                                 | 1.2  |
| 11.1 | +        | L onto McPike Branch Rd                                       | 4.4  |
| 15.5 | +        | L onto Hickory Grove Rd                                       | 0.4  |
| 15.9 | +        | L onto Jackson Rd                                             | 1.2  |
| 17.0 | 1        | Continue onto W County Rd<br>890 N                            | 0.1  |
| 17.2 | +        | W County Rd 890 N turns L<br>and becomes County Rd 1440<br>W  | 0.3  |
| 17.5 | +        | L onto W County Rd 925 N                                      | 0.5  |
| 18.0 | 1        | Continue onto County Rd<br>1460 W                             | 0.4  |
| 18.4 | +        | County Rd 1460 W turns L<br>and becomes W County Rd<br>1000 N | 1.1  |
| 19.5 | 1        | Continue onto County Rd<br>1500 W                             | 0.3  |
| 19.8 | +        | L onto Tower Ridge Rd                                         | 6.2  |

| Dist | Туре     | Note         | Next |
|------|----------|--------------|------|
| 26.0 | <b>B</b> | End of route | 0.0  |

6.2 miles. +0/-0 feet