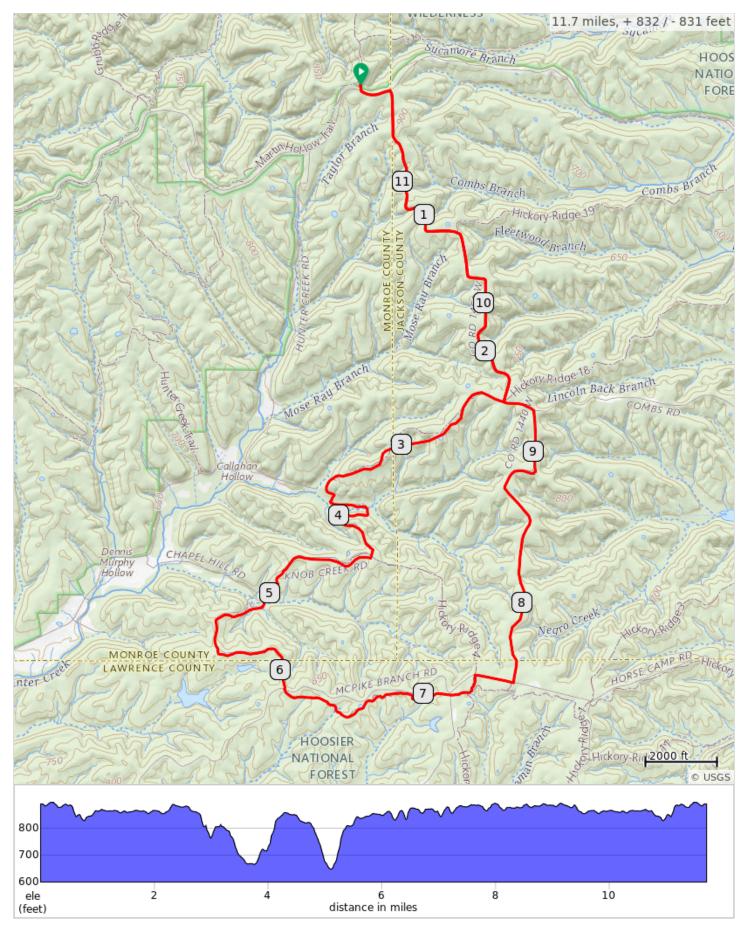

## Hickory Ridge Trails 18 and 4

## Hickory Ridge Trails 18 and 4

| Dist | Туре     | Note                                                                             | Next |
|------|----------|----------------------------------------------------------------------------------|------|
| 0.0  | <b>Q</b> | Start of route                                                                   | 0.0  |
| 0.0  |          | L onto 1100 N/Tower<br>Ridge Rd                                                  | 0.2  |
| 0.2  |          | R onto 1500 W/County Rd<br>1500 W/S Jackson County<br>Line Rd                    | 1.3  |
| 1.5  |          | 1500 W turns slightly L<br>and becomes W County<br>Rd 1000 N/County Rd 1460<br>W | 0.8  |
| 2.3  |          | R onto Hickory<br>Ridge Trail 18                                                 | 2.0  |
| 4.3  |          | R onto Hickory<br>Ridge Trail 4                                                  | 1.2  |
| 5.6  |          | L to stay on Hickory<br>Ridge Trail 4                                            | 1.7  |
| 7.3  |          | Slight L to stay on<br>Hickory Ridge<br>Trail 4                                  | 0.1  |
| 7.3  |          | R onto Hickory<br>Grove Rd                                                       | 0.2  |
| 7.6  |          | L onto 1440 W/Jackson Rd                                                         | 1.7  |

| Dist | Туре | Note                                                                    | Next |
|------|------|-------------------------------------------------------------------------|------|
| 9.2  |      | L onto County Rd 1460 W/<br>W County Rd 925 N                           | 1.0  |
| 10.2 |      | County Rd 1460 W turns<br>slightly R and becomes<br>1500 W/Co Rd 1460 W | 1.3  |
| 11.5 |      | L onto 1100 N/Tower<br>Ridge Rd                                         | 0.2  |
| 11.7 |      | R onto S Axsom Br Rd/<br>Axsom Branch Rd                                | 0.0  |
| 11.7 |      | End of route                                                            | 0.0  |