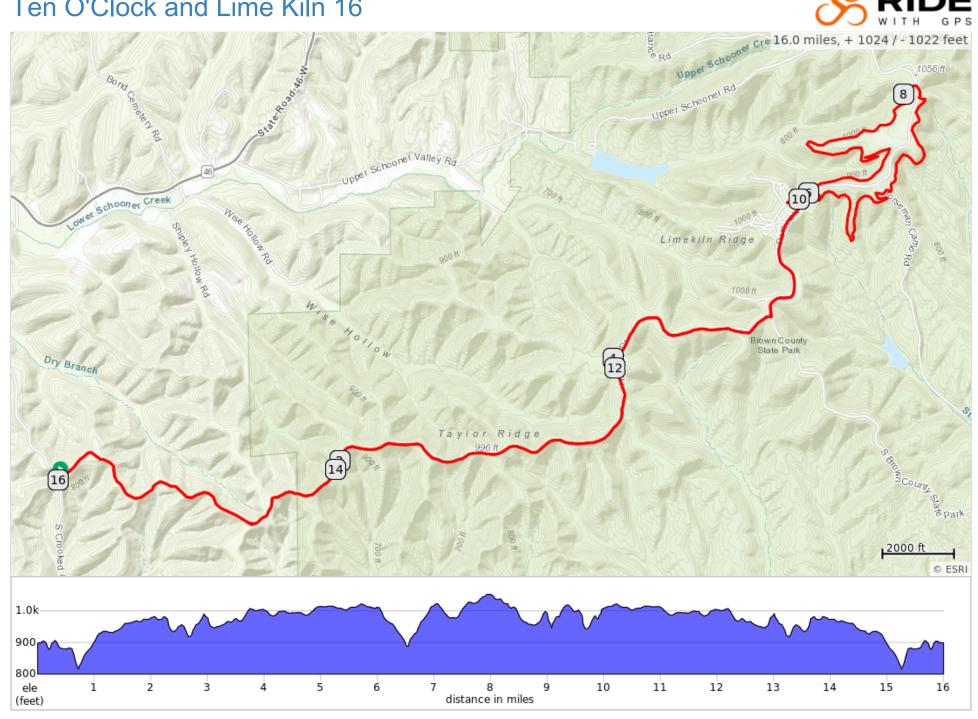

## Ten O'Clock and Lime Kiln 16

## Ten O'Clock and Lime Kiln 16

| Dist | Туре | Note                                             | Next |
|------|------|--------------------------------------------------|------|
| 0.0  | •    | Start of route                                   | 0.0  |
| 0.0  |      | L onto Crooked Creek Road                        | 0.0  |
| 0.1  |      | R onto trail and around cable barrier            | 1.3  |
| 1.3  |      | L onto Horse Trail D (Ten O'Clock<br>Line Trail) | 2.6  |
| 4.0  |      | R onto Hillside Drive                            | 1.0  |
| 5.0  |      | L onto park roadway                              | 0.8  |
| 5.8  |      | Sharp L                                          | 0.1  |
| 5.9  |      | Exit roadway R onto Lime Kiln West<br>Trail      | 0.1  |
| 6.0  |      | R at trail junction onto Lime Kiln East<br>Trail | 1.1  |
| 7.1  |      | Cross park roadway                               | 0.8  |

| 7.1 | miles. | +509/-385 feet |
|-----|--------|----------------|
|     |        |                |

| Dist | Туре | Note                                  | Next |
|------|------|---------------------------------------|------|
| 7.8  |      | R onto park roadway                   | 0.1  |
| 7.9  |      | L onto West Lime Kiln Trail           | 2.2  |
| 10.1 |      | Sharp L onto State Park Roadway       | 0.1  |
| 10.2 |      | R onto Parkview Lane                  | 0.7  |
| 10.9 |      | R around gate into campground roadway | 1.1  |
| 12.0 |      | L onto Ten O'Clock Line Trail         | 2.7  |
| 14.6 |      | R onto Miller Ridge Trail             | 1.3  |
| 15.9 |      | L onto Crooked Creek Road             | 0.1  |
| 16.0 |      | R into parking lot                    | 0.0  |
| 16.0 |      | End of route                          | 0.0  |