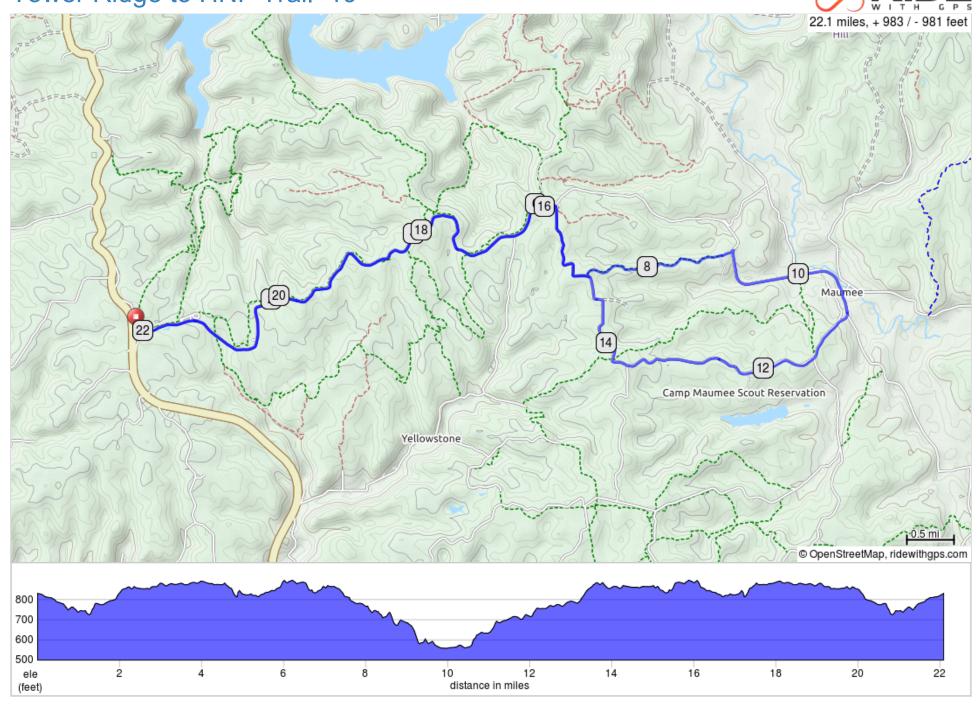

## Tower Ridge to HNF Trail 19

## Tower Ridge to HNF Trail 19

| Dist | Туре     | Note                                                | Next |
|------|----------|-----------------------------------------------------|------|
| 0.0  | Þ        | Start of route                                      | 6.2  |
| 6.2  | <b>→</b> | R onto Co Rd 1500 W                                 | 1.0  |
| 7.2  | +        | Sharp L onto Hickory Ridge<br>Trail 19              | 1.8  |
| 9.0  | <b>→</b> | R onto Tower Ridge Road (gravel) at end of Trail 19 | 1.2  |
| 10.2 | 1        | Continue onto N County Rd<br>1190 W                 | 0.3  |
| 10.6 | <b>→</b> | R to stay on N County Rd<br>1190 W                  | 0.3  |
| 10.8 | <b>→</b> | R onto N County Rd 1200 W                           | 0.6  |
| 11.4 | 1        | Continue onto W County Rd<br>925 N                  | 2.2  |
| 13.6 | <b>→</b> | Slight R at CR 1440 W (gravel)                      | 0.5  |
| 14.1 | 1        | Continue onto County Rd<br>1460 W                   | 1.6  |
| 15.7 | 1        | Continue onto Co Rd 1500 W                          | 0.2  |
| 15.9 | +        | L onto Tower Ridge Rd                               | 6.2  |
| 22.1 | B        | End of route                                        | 0.0  |

22.1 miles. +916/-916 feet