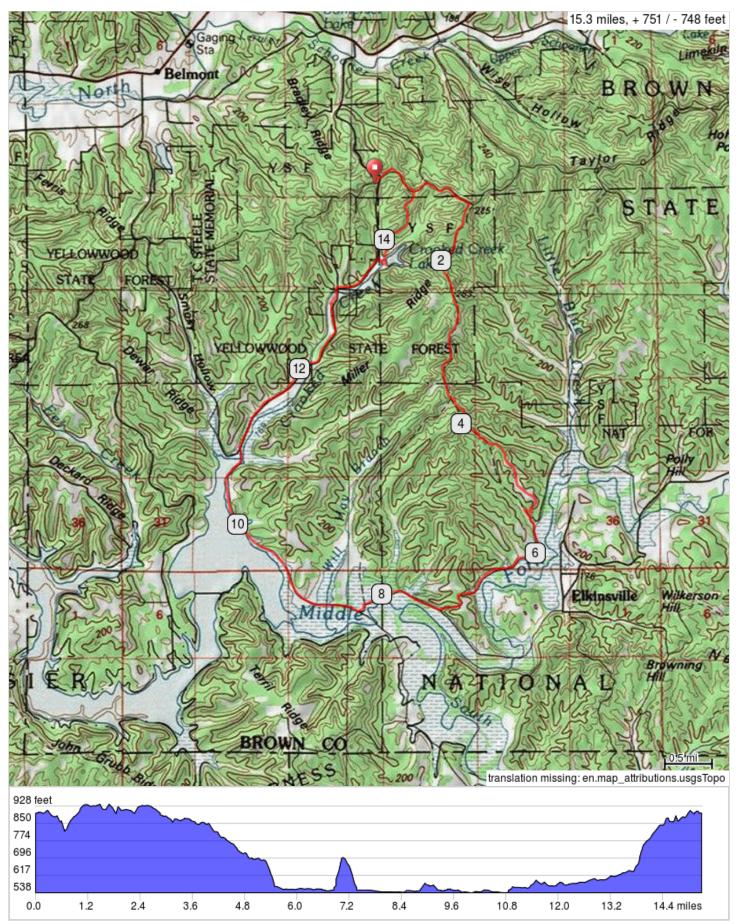

## Trail D Inaugural Loop 15

## Trail D Inaugural Loop 15

| 0.0                        |               | Start of route                                                                             | 0.0 |  |
|----------------------------|---------------|--------------------------------------------------------------------------------------------|-----|--|
| 0.0                        | ~             | Exit parking lot L onto<br>Crooked Creek Road (gravel)                                     | 0.0 |  |
| 0.1                        | $\rightarrow$ | R onto Miller Ridge Trail<br>(Double Track)                                                | 1.3 |  |
| 1.3                        | $\rightarrow$ | R at trail junction to stay on<br>Miller Ridge Trail                                       | 1.1 |  |
| 2.4                        | ←             | L at trail junction onto Trail D                                                           | 1.0 |  |
| 3.4                        | Ť             | Gate, enter Hoosier National<br>Forest                                                     | 2.1 |  |
| 5.5                        | ~             | L onto Blue Creek Road<br>(gravel)                                                         | 0.1 |  |
| 5.5                        | $\rightarrow$ | R at gate across creek and on<br>to Old Blue Creek Road<br>(Double Track)                  | 1.3 |  |
| 6.8                        |               | Hill (steep)                                                                               | 3.1 |  |
| 9.9                        | ¢             | Low water crossing of Lake<br>Monroe                                                       | 1.0 |  |
| 10.9                       | $\rightarrow$ | R onto Crooked Creek Road                                                                  | 2.7 |  |
| 13.6                       | <i>→</i>      | R to Crooked Creek Dam                                                                     | 0.1 |  |
| 13.7                       | ſ             | Up Crooked Creek Lake boat<br>ramp, cross dam and spillway<br>bridge (Crooked Creek Trail) | 1.0 |  |
| 13.7 miles. +681/-942 feet |               |                                                                                            |     |  |

| 14.7 | ~             | L onto Miller Ridge Trail<br>(Double Track) | 0.5 |
|------|---------------|---------------------------------------------|-----|
| 15.2 | ←             | L onto Crooked Creek Road                   | 0.0 |
| 15.2 | $\rightarrow$ | R into parking lot, end route               | 0.0 |
| 15.3 |               | End of route                                | 0.0 |