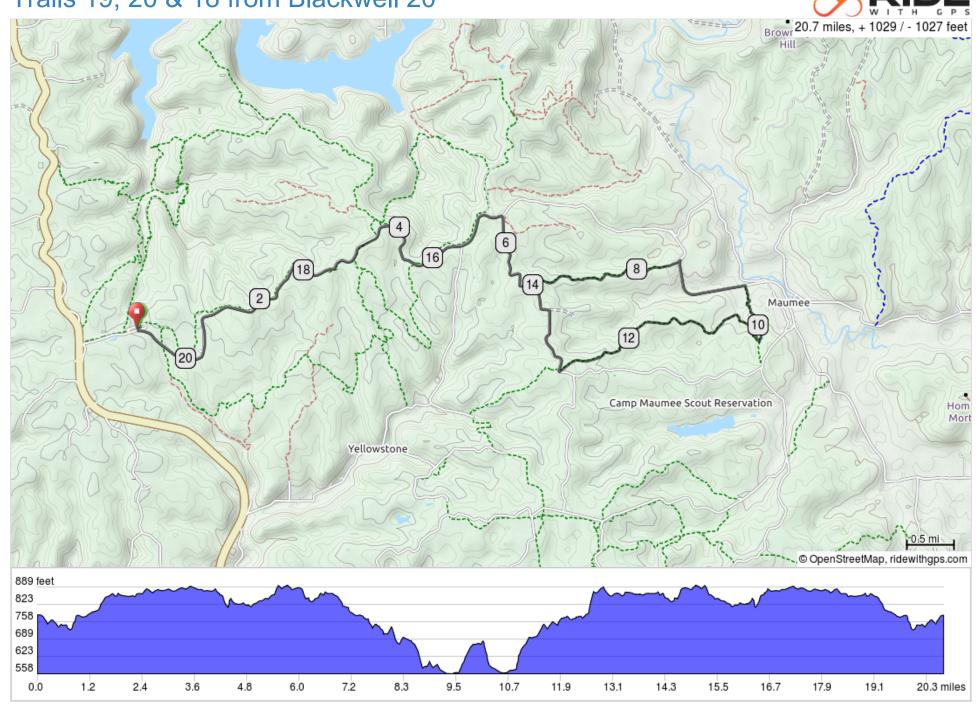

Trails 19, 20 & 18 from Blackwell 20

Trails 19, 20 & 18 from Blackwell 20

| 0.0  | Þ             | Start of route                                                | 5.7 |
|------|---------------|---------------------------------------------------------------|-----|
| 5.7  | $\rightarrow$ | R onto County Rd 1500 W                                       | 1.0 |
| 6.7  | <b>←</b>      | Sharp L onto Hickory Ridge<br>Trail 19                        | 1.8 |
| 8.5  | $\rightarrow$ | Sharp R                                                       | 1.0 |
| 9.5  | $\rightarrow$ | R onto Hickory Ridge Trail 20                                 | 0.7 |
| 10.2 | <b>→</b>      | Sharp R onto Hickory Ridge<br>Trail 18                        | 2.7 |
| 12.9 | $\rightarrow$ | R onto W County Rd 925 N                                      | 0.3 |
| 13.2 | 1             | Continue onto County Rd<br>1460 W                             | 0.4 |
| 13.6 | <b>←</b>      | County Rd 1460 W turns L<br>and becomes W County Rd<br>1000 N | 1.1 |
| 14.8 | 1             | Continue onto County Rd<br>1500 W                             | 0.3 |
| 15.0 | <b>←</b>      | L onto Tower Ridge Rd                                         | 5.6 |
| 20.6 | $\rightarrow$ | R                                                             | 0.0 |
| 20.7 | -             | End of route                                                  | 0.0 |

20.7 miles. +1338/-1340 feet