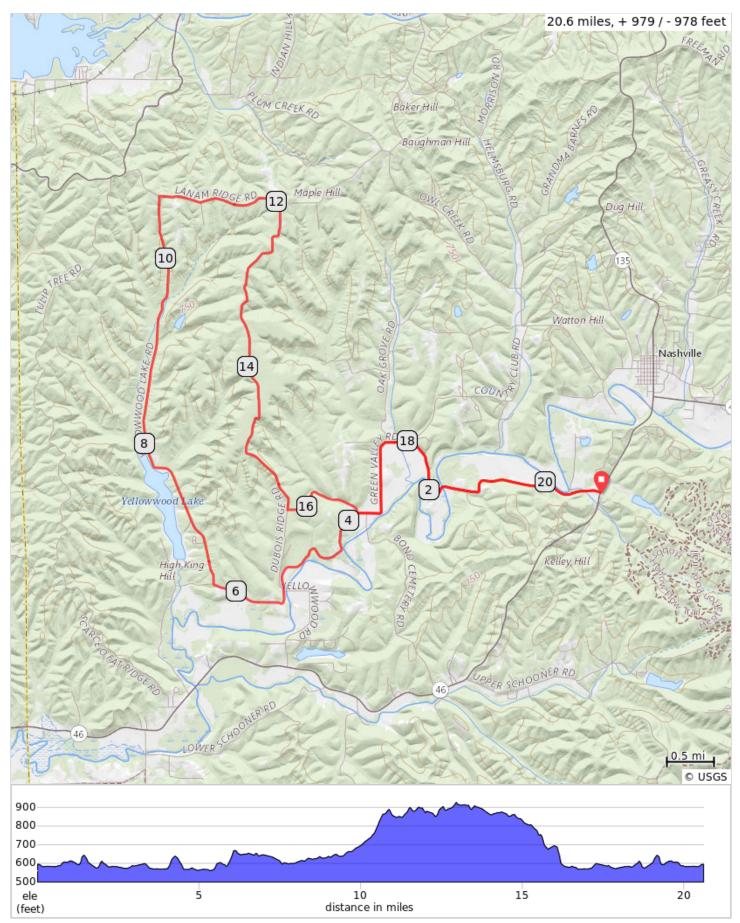

## Yellowwood Dubois Loop 21

| Dist | Туре     | Note                                    | Next |
|------|----------|-----------------------------------------|------|
| 0.0  | <b>Q</b> | Start of route                          | 2.9  |
| 2.9  |          | L to stay on Green Valley Rd            | 2.5  |
| 5.4  |          | Slight L onto Dubois Ridge Rd           | 0.0  |
| 5.4  |          | Continue straight onto<br>Yellowwood Rd | 0.9  |
| 6.3  |          | R onto Yellowwood Lake Rd               | 4.4  |
| 10.7 |          | R onto Lanam Ridge Rd                   | 1.3  |
| 12.0 |          | R onto Dubois Ridge Rd                  | 3.7  |
| 15.8 |          | L onto Marlett Rd                       | 1.0  |
| 16.7 |          | L onto Green Valley Rd                  | 1.0  |
| 17.7 |          | R to stay on Green Valley Rd            | 2.9  |
| 20.6 |          | End of route                            | 0.0  |

20.6 miles. +936/-937 feet