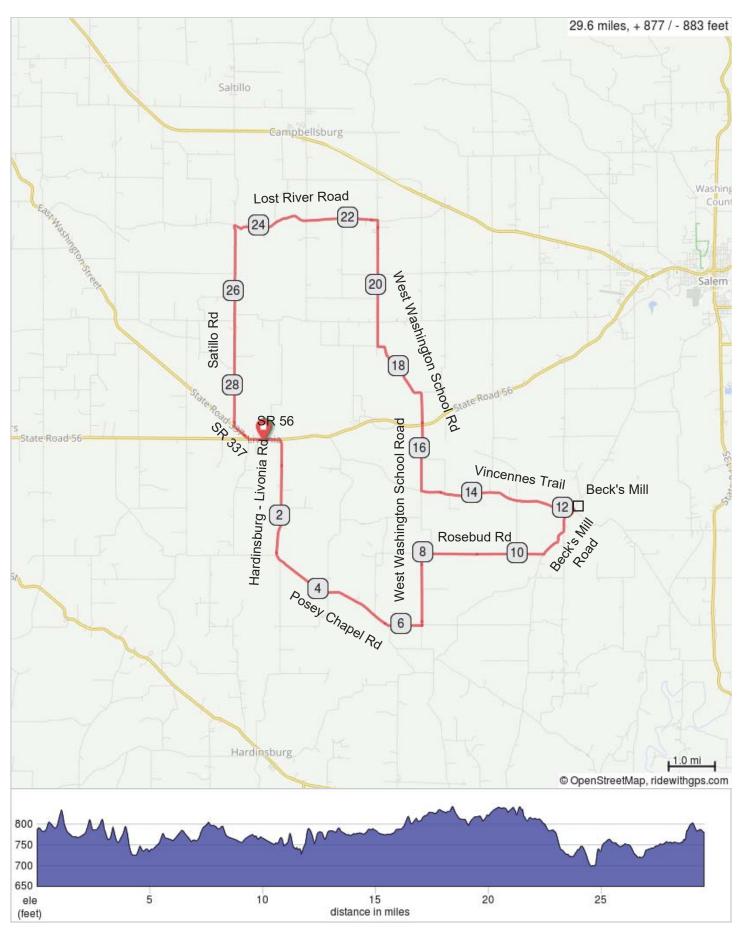

## Little Twirl 30

## Little Twirl 30

| Dist | Туре     | Note                                         | Next |
|------|----------|----------------------------------------------|------|
| 0.0  | ▶        | Start of route                               | 0.0  |
| 0.0  | +        | L onto E Main St                             | 0.3  |
| 0.3  | <b>→</b> | R onto S East St                             | 0.1  |
| 0.5  | 1        | Continue onto Hardinsburg<br>Livonia Rd      | 2.4  |
| 2.8  | 1        | Continue onto S Posey<br>Chapel Rd           | 3.6  |
| 6.4  | +        | L onto SW Washington School Rd               | 1.7  |
| 8.1  | 1        | Continue onto W Rosebud Rd                   | 2.4  |
| 10.5 | +        | L onto S Becks Mill Rd                       | 1.3  |
| 11.8 | +        | L onto W Vincennes Trail                     | 3.3  |
| 15.1 | <b>→</b> | R onto SW Washington<br>School Rd            | 2.1  |
| 17.2 | +        | Keep L to stay on SW<br>Washington School Rd | 1.5  |
| 18.7 | <b>→</b> | R to stay on SW Washington<br>School Rd      | 2.7  |
| 21.4 | +        | L onto W Lost River Rd                       | 3.2  |
| 24.6 | +        | L onto N Saltillo Rd                         | 4.3  |

| 24.6 miles. +710/-780 tee | эt |
|---------------------------|----|
|---------------------------|----|

| D  | ist | Туре | Note             | Next |
|----|-----|------|------------------|------|
| 28 | 3.9 | +    | L onto IN-337 S  | 0.4  |
| 29 | 9.3 | +    | L onto W Main St | 0.3  |
| 29 | 9.6 | 8    | End of route     | 0.0  |