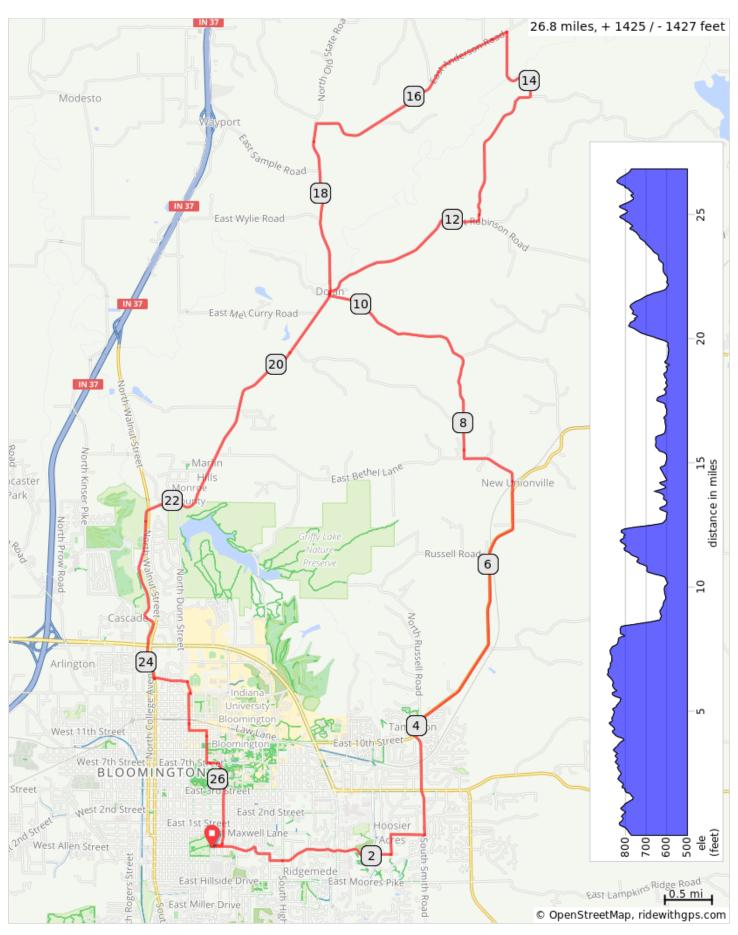

## **Downhill Racer 27**

## Downhill Racer 27

| Dist | Туре     | Note                                                                                       | Next |
|------|----------|--------------------------------------------------------------------------------------------|------|
| 0.0  | Þ        | Start of route                                                                             | 0.5  |
| 0.5  | <b>→</b> | R onto South Mitchell Street                                                               | 0.1  |
| 0.5  | 1        | Continue onto East Ruby Lane                                                               | 0.1  |
| 0.7  | <b>→</b> | R onto South Nancy Street                                                                  | 0.1  |
| 0.8  | +        | L onto East Marilyn Drive                                                                  | 0.1  |
| 0.9  | 1        | Straight onto East Covenanter Drive                                                        | 1.1  |
| 2.0  | +        | L onto S Clarizz Blvd                                                                      | 0.1  |
| 2.0  | <b>→</b> | R into Southern Indiana<br>Physicians parking lot and<br>bike path east to Homestead<br>Dr | 0.1  |
| 2.1  | 1        | Continue onto E Homestead Dr                                                               | 0.1  |
| 2.3  | +        | L onto S Meadowbrook Dr                                                                    | 0.2  |
| 2.5  | <b>→</b> | R onto E Brighton Ave                                                                      | 0.4  |
| 2.8  | +        | L onto S Smith Rd                                                                          | 1.1  |
| 3.9  | <b>→</b> | R onto E 10th St                                                                           | 3.0  |
| 6.9  | +        | Slight L onto E Bethel Ln                                                                  | 0.7  |

6.9 miles. +378/-278 feet

| Dist | Туре     | Note                                        | Next |
|------|----------|---------------------------------------------|------|
| 25.3 | <b>→</b> | R onto N Woodlawn Ave                       | 0.3  |
| 25.6 | +        | L onto E 7th St                             | 0.1  |
| 25.8 | <b>→</b> | R onto N Forrest Ave                        | 0.1  |
| 25.9 | +        | L onto E Kirkwood Ave                       | 0.1  |
| 26.0 | <b>→</b> | R and thru parking garage toward 3rd Street | 0.2  |
| 26.1 | 1        | Cross 3rd Street to Hawthorne               | 0.6  |
| 26.7 | <b>→</b> | R onto E Sheridan Dr                        | 0.1  |
| 26.8 | +        | L onto S Woodlawn Ave                       | 0.0  |

| Dist | Туре     | Note                                                                | Next |
|------|----------|---------------------------------------------------------------------|------|
| 7.6  | <b>→</b> | R onto E Boltinghouse Rd                                            | 2.7  |
| 10.4 | <b>→</b> | R onto N Old State Rd 37                                            | 0.0  |
| 10.4 | <b>→</b> | R onto E Robinson Rd                                                | 1.8  |
| 12.3 | +        | L onto N Miller Rd                                                  | 1.6  |
| 13.8 | +        | L onto Shilo Rd                                                     | 0.9  |
| 14.8 | +        | L onto E Anderson Rd                                                | 2.4  |
| 17.2 | +        | L onto N Old State Rd 37                                            | 6.6  |
| 23.8 | 1        | Continue onto N College Ave                                         | 0.2  |
| 24.0 | <b>→</b> | R onto bike path through Miller Showers Park                        | 0.2  |
| 24.2 | +        | L across North Walnut Street<br>and immediately R on 19th<br>Street | 0.3  |
| 24.5 | 1        | Straight across Dunn Street into stadium parking lot                | 0.1  |
| 24.6 | <b>→</b> | R                                                                   | 0.1  |
| 24.7 | <b>→</b> | R onto E 17th St                                                    | 0.0  |
| 24.7 | +        | L onto N Indiana Ave                                                | 0.4  |
| 25.1 | 4        | L onto E 11th St                                                    | 0.2  |

18.2 miles. +965/-1023 feet