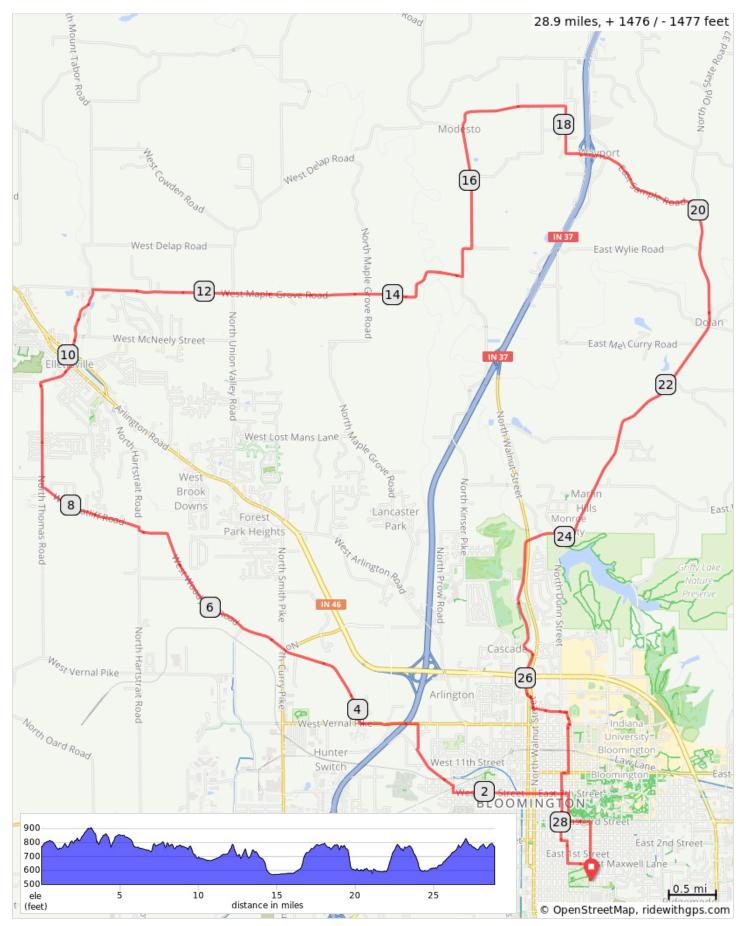

## Ellettsville Loop iRide Long 29

## Ellettsville Loop iRide Long 29

| Dist | Туре | Note                           | Next |
|------|------|--------------------------------|------|
| 0.0  |      | Start of route                 | 0.6  |
| 0.6  | +    | L onto E 3rd St                | 0.2  |
| 0.8  | ⇒    | R onto S Indiana Ave           | 0.3  |
| 1.1  | +    | L onto E 7th St                | 1.2  |
| 2.4  | ⇒    | R onto N Adams St              | 0.1  |
| 2.4  | ł    | L onto W Vernal Pike           | 0.5  |
| 3.0  | →    | R onto N Crescent Rd           | 0.3  |
| 3.3  | +    | L onto W Vernal Pike           | 0.6  |
| 3.9  | ⇒    | R onto Woodyard Road           | 0.2  |
| 4.1  | 1    | Continue onto W Woodyard<br>Rd | 3.2  |
| 7.2  | →    | R onto N Hartstrait Rd         | 0.0  |
| 7.3  | +    | L onto W Ratliff Rd            | 1.1  |
| 8.4  | ⇒    | R onto N Thomas Rd             | 1.1  |
| 9.5  | →    | R onto S Sale St               | 0.4  |
| 9.9  | +    | L onto W Vine St               | 0.1  |
| 10.0 | ⇒    | R onto N Matthews Dr           | 0.8  |

10.0 miles. +516/-593 feet

| Dist | Туре | Note                                        | Next |
|------|------|---------------------------------------------|------|
| 26.4 | +    | L and cross N Walnut St to E<br>19th Street | 0.3  |
| 26.7 | 1    | Cross N Dunn St into stadium parking lot    | 0.1  |
| 26.7 | ⇒    | R                                           | 0.1  |
| 26.9 | ⇒    | R onto E 17th St                            | 0.0  |
| 26.9 | +    | L onto N Indiana Ave                        | 0.5  |
| 27.4 | ⇒    | R onto 10th St                              | 0.1  |
| 27.5 | +    | L onto N Dunn St                            | 0.6  |
| 28.0 | +    | R to stay on S Dunn St                      | 0.0  |
| 28.0 | Ŧ    | L to stay on S Dunn St                      | 0.2  |
| 28.2 | +    | L onto E 2nd St                             | 0.1  |
| 28.2 | ⇒    | R onto S Henderson St                       | 0.2  |
| 28.5 | +    | L onto E Maxwell Ln                         | 0.2  |
| 28.7 | →    | R onto S Woodlawn Ave                       | 0.0  |

| Dist | Туре | Note                                             | Next |
|------|------|--------------------------------------------------|------|
| 10.8 | ⇒    | R onto W Maple Grove Rd                          | 4.1  |
| 14.9 | +    | L onto N Bottom Rd                               | 0.4  |
| 15.3 | +    | L onto N Bottom Rd/County<br>Rd 50 W             | 1.3  |
| 16.6 | 1    | Continue onto W Simpson<br>Chapel Rd             | 1.2  |
| 17.8 | →    | R onto County Rd 50 E/W<br>Sample Rd             | 0.7  |
| 18.4 | ↑    | At the traffic circle, 2nd exit                  | 0.1  |
| 18.6 | 1    | At the traffic circle, continue straight         | 0.1  |
| 18.7 | ↑    | At the traffic circle, 2nd exit onto E Sample Rd | 1.2  |
| 19.9 | ⇒    | R onto N Old State Rd 37                         | 6.0  |
| 26.0 | ↑    | Continue onto N College Ave                      | 0.1  |
| 26.0 | 1    | Continue onto N Old State Rd<br>37               | 0.2  |
| 26.2 | →    | R onto Miller Showers bike path                  | 0.0  |
| 26.2 | +    | L                                                | 0.1  |

## 16.2 miles. +845/-791 feet