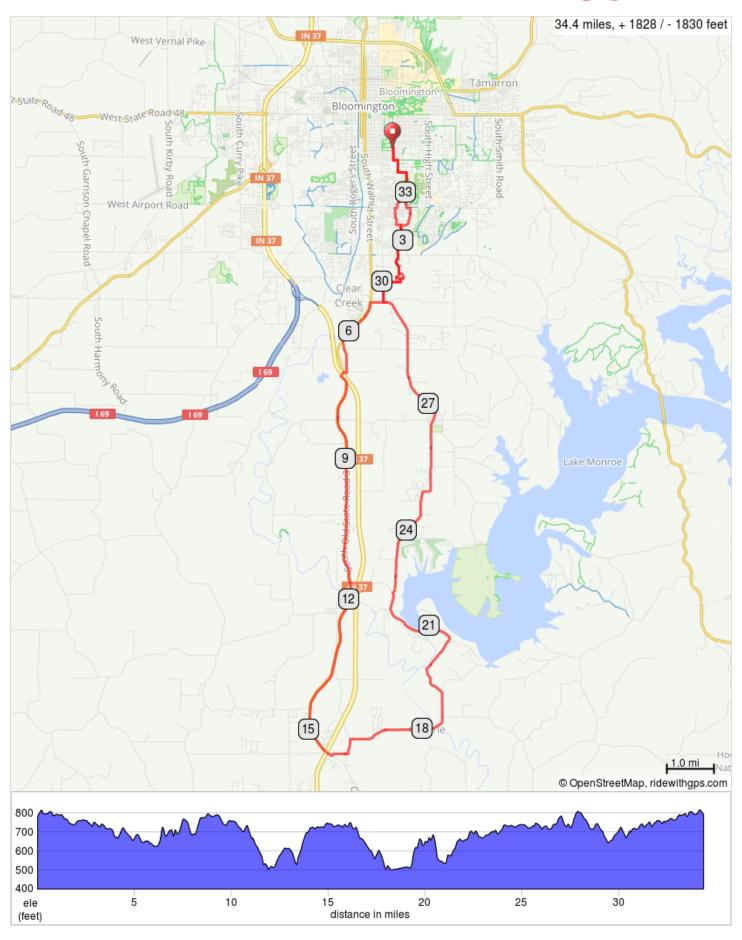

## Over the Crest 34

## Over the Crest 34

| Dist | Туре     | Note                              | Next |
|------|----------|-----------------------------------|------|
| 0.0  | <b>D</b> | Start of route                    | 0.3  |
| 0.3  | +        | L onto East Hillside Drive        | 0.1  |
| 0.4  | <b>→</b> | R onto South Huntington Drive     | 0.3  |
| 0.6  | +        | L onto East Miller Drive          | 0.2  |
| 0.8  | <b>→</b> | R onto South Highland<br>Avenue   | 0.8  |
| 1.6  | <b>→</b> | R onto East Winslow Farm<br>Drive | 0.3  |
| 1.9  | <b>→</b> | R onto East Winslow Road          | 0.0  |
| 1.9  | +        | L onto South Westminster Way      | 0.4  |
| 2.3  | +        | L onto East Allendale Drive       | 0.1  |
| 2.4  | <b>→</b> | R onto South Bainbridge Drive     | 0.3  |
| 2.7  | <b>→</b> | R onto South Lauras Way           | 0.2  |
| 2.9  | +        | L onto Sherbrooke Drive           | 0.2  |
| 3.1  | <b>→</b> | R onto Benson Court               | 0.3  |
| 3.4  | 1        | Continue                          | 0.4  |
| 3.8  | +        | L onto East Calloway Street       | 0.2  |

3.8 miles. +79/-151 feet

| Dist | Туре     | Note                                               | Next |
|------|----------|----------------------------------------------------|------|
| 19.1 | +        | Slight L to stay on Valley<br>Mission Rd           | 2.1  |
| 21.1 | +        | L onto E Monroe Dam Rd                             | 1.4  |
| 22.5 | <b>→</b> | R onto S Strain Ridge Rd                           | 1.3  |
| 23.8 | +        | L to stay on S Strain Ridge Rd                     | 3.0  |
| 26.8 | +        | L onto S Fairfax Rd                                | 2.8  |
| 29.6 | <b>→</b> | R onto S Walnut Street Pike                        | 0.4  |
| 30.0 | <b>→</b> | R onto E Cardinal Glen Dr                          | 0.4  |
| 30.4 | +        | L onto S Sandpiper Dr                              | 0.1  |
| 30.5 | +        | L onto E Jackson Creek Dr                          | 0.1  |
| 30.5 | <b>→</b> | E Jackson Creek Dr turns R and becomes S Sophia Ct | 0.0  |
| 30.6 | <b>→</b> | R onto S Derby Dr                                  | 0.5  |
| 31.1 | 1        | Continue onto Benson Ct                            | 0.3  |
| 31.4 | +        | L onto S Jamie Ln                                  | 0.2  |
| 31.6 | <b>→</b> | R onto S Laura Way                                 | 0.2  |
| 31.8 | +        | L onto S Bainbridge Dr                             | 0.3  |
| 32.1 | <b>→</b> | R onto E Allendale Dr                              | 0.5  |

13.8 miles. +896/-652 feet

| Dist | Туре     | Note                                 | Next |
|------|----------|--------------------------------------|------|
| 4.0  | <b>→</b> | R onto East Jackson Creek<br>Drive   | 0.1  |
| 4.1  | +        | L onto South Sandpiper Drive         | 0.1  |
| 4.1  | <b>→</b> | R onto East Cardinal Glen<br>Drive   | 0.4  |
| 4.5  | +        | L onto South Walnut Street<br>Pike   | 0.4  |
| 4.9  | <b>→</b> | R onto South Fairfax Road            | 0.3  |
| 5.2  | +        | L onto South Old State Road 37       | 1.0  |
| 6.2  | +        | Slight L onto South Empire Road      | 0.7  |
| 6.9  | <b>→</b> | R onto East Empire Mill Road         | 0.1  |
| 7.0  | +        | L onto South Old State Road 37       | 8.7  |
| 15.7 | +        | L onto Crest Motel Rd                | 0.4  |
| 16.1 | +        | L onto County Rd 330<br>W/Guthrie Rd | 0.3  |
| 16.4 | <b>→</b> | R onto Guthrie Rd                    | 1.9  |
| 18.3 | 1        | Continue onto Valley Mission<br>Rd   | 0.8  |

14.4 miles. +779/-943 feet

| Dist | Type     | Note                   | Next |
|------|----------|------------------------|------|
| 32.6 | +        | L onto E Winslow Rd    | 0.1  |
| 32.7 | <b>→</b> | R onto S Highland Ave  | 0.9  |
| 33.6 | +        | L onto E Miller Dr     | 0.2  |
| 33.8 | <b>→</b> | R onto S Huntington Dr | 0.3  |
| 34.0 | +        | L onto E Hillside Dr   | 0.1  |
| 34.1 | <b>→</b> | R onto S Woodlawn Ave  | 0.3  |
| 34.4 | 183      | End of route           | 0.0  |