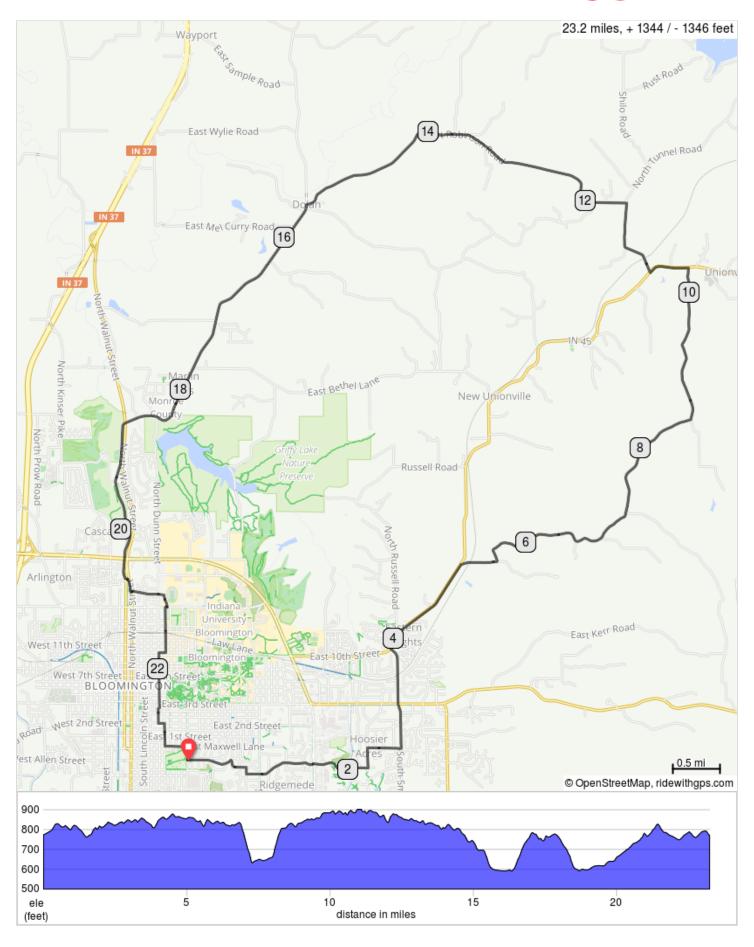

## Round Robinson v1 23

## Round Robinson v1 23

| Dist | Туре     | Note                             | Next |
|------|----------|----------------------------------|------|
| 0.0  | ▶        | Start of route                   | 0.5  |
| 0.5  | <b>→</b> | R onto S Mitchell St             | 0.1  |
| 0.5  | +        | Slight L onto E Ruby Ln          | 0.1  |
| 0.7  | <b>→</b> | R onto S Nancy St                | 0.1  |
| 0.8  | +        | L onto E Marilyn Dr              | 0.1  |
| 0.9  | 1        | Continue onto E Covenanter<br>Dr | 1.0  |
| 2.0  | +        | L onto S Clarizz Blvd            | 0.2  |
| 2.1  | 1        | Continue onto E Homestead Dr     | 0.1  |
| 2.2  | +        | L onto S Meadowbrook Dr          | 0.2  |
| 2.5  | <b>→</b> | R onto E Brighton Ave            | 0.4  |
| 2.8  | +        | L onto S Smith Rd                | 1.1  |
| 3.9  | <b>→</b> | R onto E 10th St                 | 1.2  |
| 5.1  | <b>→</b> | Slight R onto N Mt Gilead Rd     | 3.5  |
| 8.6  | +        | L to stay on N Mt Gilead Rd      | 1.7  |
| 10.3 | +        | L onto IN-45 S                   | 0.4  |
| 10.7 | <b>→</b> | R onto N Tunnel Rd               | 0.9  |

10.7 miles. +620/-502 feet

| Dist | Туре     | Note                  | Next |
|------|----------|-----------------------|------|
| 23.1 | <b>→</b> | R onto S Woodlawn Ave | 0.1  |
| 23.2 | <b>P</b> | End of route          | 0.0  |

| Dist | Туре     | Note                                                                       | Next |
|------|----------|----------------------------------------------------------------------------|------|
| 11.6 | +        | L onto E Robinson Rd                                                       | 4.0  |
| 15.6 | +        | L onto N Old State Rd 37                                                   | 5.0  |
| 20.6 | <b>→</b> | R toward on bike path                                                      | 0.0  |
| 20.6 | +        | Veer L to stay on bike path                                                | 0.1  |
| 20.7 | +        | L and cross Walnut Street to 19th Street                                   | 0.3  |
| 21.0 | 1        | Cross Dunn Street into<br>Stadium Parking Lot and veer<br>R to 17th Street | 0.2  |
| 21.2 | <b>→</b> | R onto E 17th St                                                           | 0.0  |
| 21.3 | +        | L onto N Indiana Ave                                                       | 0.5  |
| 21.7 | <b>→</b> | R toward N Dunn St                                                         | 0.1  |
| 21.8 | +        | L onto N Dunn St                                                           | 0.6  |
| 22.4 | <b>→</b> | R onto S Dunn St                                                           | 0.0  |
| 22.4 | +        | L to stay on S Dunn St                                                     | 0.2  |
| 22.6 | +        | L onto E 2nd St                                                            | 0.1  |
| 22.6 | <b>→</b> | R onto S Henderson St                                                      | 0.2  |
| 22.9 | +        | L onto E Maxwell Ln                                                        | 0.2  |

12.2 miles. +606/-719 feet