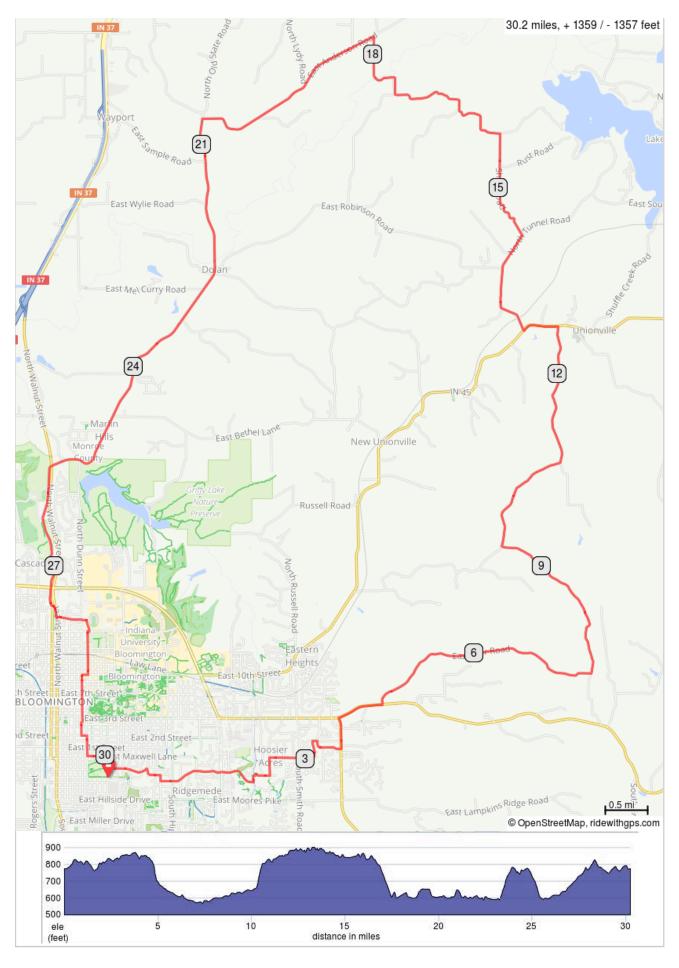

## Scenic Shilo 30

## Scenic Shilo 30

| Dist | Туре     | Note                                            | Next |
|------|----------|-------------------------------------------------|------|
| 0.0  | D        | Start of route                                  | 0.1  |
| 0.1  | <b>→</b> | R onto E Southdowns Dr                          | 0.5  |
| 0.6  | <b>→</b> | R onto S Mitchell St                            | 0.1  |
| 0.6  | +        | Slight L onto E Ruby Ln                         | 0.1  |
| 0.8  | <b>→</b> | R onto S Nancy St                               | 0.1  |
| 0.8  | +        | L onto E Marilyn Dr                             | 0.1  |
| 1.0  | 1        | Continue onto E Covenanter<br>Dr                | 1.1  |
| 2.0  | +        | L onto S Clarizz Blvd                           | 0.1  |
| 2.1  | <b>→</b> | R into parking lot and toward<br>E Homestead Dr | 0.0  |
| 2.2  | 1        | Follow bike path toward E<br>Homestead Dr       | 0.0  |
| 2.2  | <b>†</b> | Continue onto E Homestead Dr                    | 0.1  |
| 2.3  | +        | L onto S Meadowbrook Dr                         | 0.2  |
| 2.6  | <b>→</b> | R onto E Brighton Ave                           | 0.4  |
| 2.9  | 1        | Continue onto E Brighton<br>Crest               | 0.4  |

2.9 miles. +189/-136 feet

| Dist | Туре     | Note                                               | Next |
|------|----------|----------------------------------------------------|------|
| 27.6 | +        | L and cross N Walnut St to E<br>19th St            | 0.3  |
| 27.9 | 1        | Straight across N Dunn St into stadium parking lot | 0.1  |
| 28.0 | <b>→</b> | R toward E 17th St                                 | 0.1  |
| 28.1 | <b>→</b> | R onto E 17th St                                   | 0.0  |
| 28.2 | +        | L onto N Indiana Ave                               | 0.5  |
| 28.7 | <b>→</b> | R onto E 10th St                                   | 0.1  |
| 28.7 | +        | L onto N Dunn St                                   | 0.6  |
| 29.3 | <b>→</b> | R onto S Dunn St                                   | 0.0  |
| 29.3 | +        | L to stay on S Dunn St                             | 0.2  |
| 29.5 | +        | L onto E 2nd St                                    | 0.1  |
| 29.5 | <b>→</b> | R onto S Henderson St                              | 0.2  |
| 29.8 | +        | L onto E Maxwell Ln                                | 0.2  |
| 30.0 | <b>→</b> | R onto S Woodlawn Ave                              | 0.2  |
| 30.2 | <b>E</b> | End of route                                       | 0.0  |

| Dist | Туре     | Note                                       | Next |
|------|----------|--------------------------------------------|------|
| 3.3  | <b>→</b> | R onto E Bennington Blvd                   | 0.1  |
| 3.3  | <b>+</b> | R onto S Park Ridge Rd                     | 0.1  |
| 3.4  | 1        | Continue onto E Bill Mallory<br>Dr         | 0.3  |
| 3.7  | +        | L onto SR 446                              | 0.4  |
| 4.1  | <b>→</b> | R onto SR 46                               | 0.5  |
| 4.6  | +        | L onto E Kerr Rd                           | 2.9  |
| 7.5  | +        | L onto N Gettys Creek Rd                   | 2.1  |
| 9.6  | <b>→</b> | R onto N Mt Gilead Rd                      | 3.0  |
| 12.6 | +        | L onto SR 45                               | 0.4  |
| 13.0 | <b>→</b> | R onto N Tunnel Rd                         | 1.3  |
| 14.3 | +        | L onto Shilo Rd                            | 3.9  |
| 18.2 | +        | L onto E Anderson Rd                       | 2.4  |
| 20.7 | +        | L onto N Old State Rd 37                   | 6.8  |
| 27.5 | <b>→</b> | R onto bike path in Miller<br>Showers Park | 0.0  |
| 27.5 | +        | L                                          | 0.1  |

24.6 miles. +1008/-1139 feet