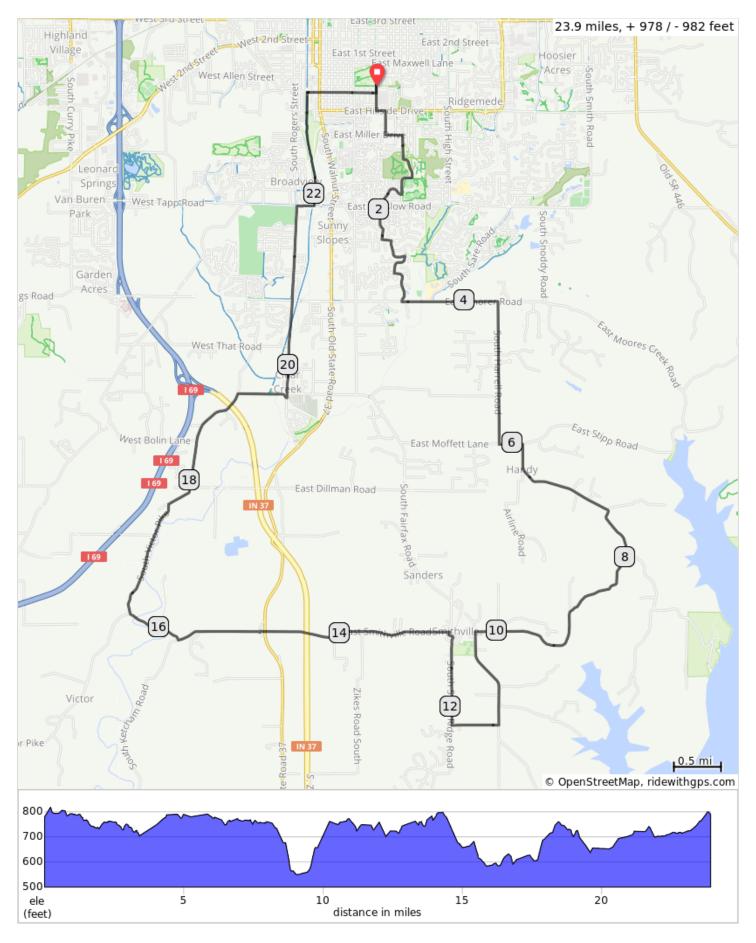

## Smithville Revised 24

## Smithville Revised 24

| Dist | Туре     | Note                              | Next |
|------|----------|-----------------------------------|------|
| 0.0  | D        | Start of route                    | 0.3  |
| 0.3  | +        | L onto East Hillside Drive        | 0.1  |
| 0.4  | <b>→</b> | R onto South Huntington Drive     | 0.3  |
| 0.6  | +        | L onto East Miller Drive          | 0.2  |
| 0.8  | <b>→</b> | R onto South Highland<br>Avenue   | 0.8  |
| 1.6  | <b>→</b> | R onto East Winslow Farm<br>Drive | 0.3  |
| 1.9  | <b>→</b> | R onto East Winslow Road          | 0.0  |
| 2.0  | +        | L onto South Westminster Way      | 0.4  |
| 2.3  | +        | L onto East Allendale Drive       | 0.1  |
| 2.4  | <b>→</b> | R onto South Bainbridge Drive     | 0.3  |
| 2.7  | <b>→</b> | R onto South Laura Way            | 0.2  |
| 3.0  | +        | L onto East Jamie Lane            | 0.4  |
| 3.3  | +        | L onto East Rhorer Road           | 1.0  |
| 4.3  | <b>→</b> | R onto South Harrell Road         | 1.5  |
| 5.9  | +        | L onto East Stipp Road            | 0.2  |

5.9 miles. +162/-158 feet

| Dist | Type     | Note                              | Next |
|------|----------|-----------------------------------|------|
| 16.4 | <b>→</b> | R onto South Victor Pike          | 1.3  |
| 17.6 | <b>→</b> | R onto South Victor Pike          | 1.5  |
| 19.1 | <b>→</b> | R onto West Church Lane           | 0.5  |
| 19.7 | +        | L onto Rogers Street              | 2.0  |
| 21.7 | <b>→</b> | R onto West Country Club<br>Drive | 0.1  |
| 21.8 | +        | L onto South Madison Street       | 0.0  |
| 21.8 | <b>→</b> | R                                 | 0.1  |
| 21.9 | +        | L onto B-Line Trail               | 1.2  |
| 23.1 | <b>→</b> | R onto W Grimes Ln                | 0.7  |
| 23.8 | +        | L onto South Woodlawn<br>Avenue   | 0.1  |
| 23.9 |          | End of route                      | 0.0  |

| Dist | Туре     | Note                                  | Next |
|------|----------|---------------------------------------|------|
| 6.1  | <b>→</b> | R onto Handy Road                     | 0.3  |
| 6.4  | +        | Slight L onto Handy Road              | 1.0  |
| 7.4  | <b>→</b> | Slight R onto Handy Ridge<br>Road     | 0.6  |
| 7.9  | <b>→</b> | R onto East Ramp Creek<br>Road        | 0.9  |
| 8.9  | +        | Slight L onto East Ramp<br>Creek Road | 1.4  |
| 10.2 | +        | L onto South Fairfax Road             | 1.1  |
| 11.3 | <b>→</b> | R onto East Scott Road                | 0.5  |
| 11.8 | <b>→</b> | R onto South Strain Ridge<br>Road     | 0.9  |
| 12.7 | +        | L onto North Street                   | 0.1  |
| 12.8 | <b>→</b> | R onto Chestnut Street                | 0.0  |
| 12.8 | +        | Sharp L onto East Smithville Road     | 2.0  |
| 14.9 | +        | L onto South Ketcham Road             | 0.0  |
| 14.9 | <b>→</b> | R onto South Ketcham Road             | 0.9  |
| 15.8 | <b>→</b> | R onto West Fluck Mill Road           | 0.6  |

9.9 miles. +385/-557 feet