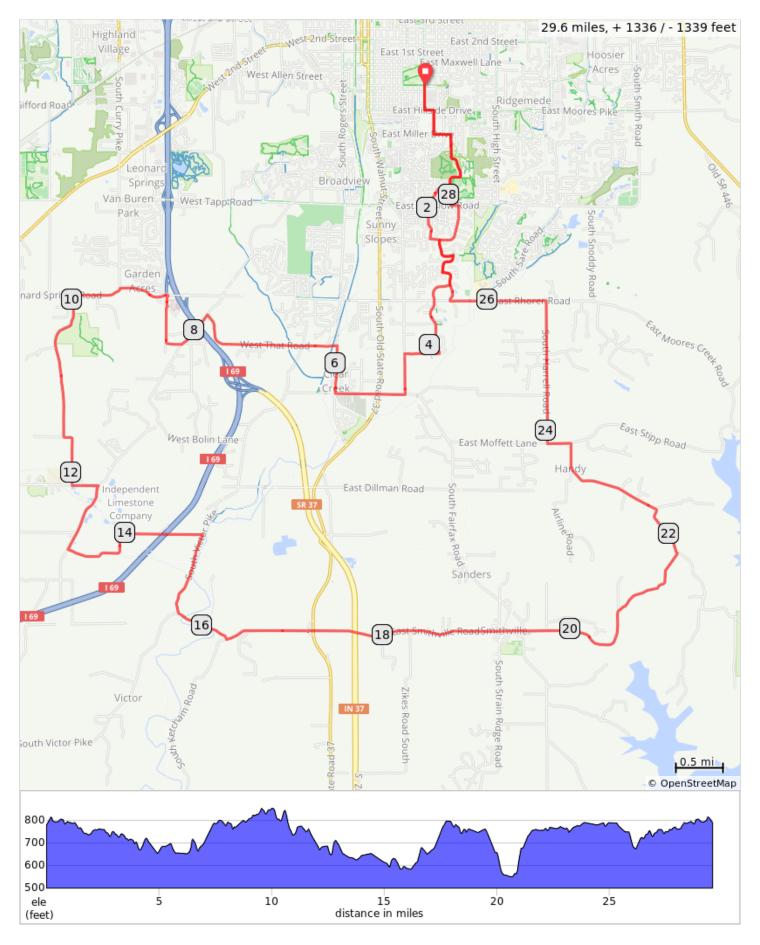

## Southern Loop 30 rev 1

## Southern Loop 30 rev 1

| Dist | Туре | Note                              | Next |
|------|------|-----------------------------------|------|
| 0.0  | 0    | Start of route                    | 0.3  |
| 0.3  |      | L onto East Hillside Drive        | 0.1  |
| 0.4  |      | R onto South Huntington Drive     | 0.3  |
| 0.6  |      | L onto East Miller Drive          | 0.2  |
| 0.8  |      | R onto South Highland<br>Avenue   | 0.8  |
| 1.6  |      | R onto East Winslow Farm<br>Drive | 0.2  |
| 1.8  |      | R                                 | 0.0  |
| 1.8  |      | R onto East Winslow Farm<br>Drive | 0.1  |
| 1.9  |      | R onto East Winslow Road          | 0.0  |
| 2.0  |      | L onto South Westminster<br>Way   | 0.4  |
| 2.3  |      | L onto East Allendale Drive       | 0.1  |
| 2.4  |      | R onto South Bainbridge Drive     | 0.3  |
| 2.7  |      | R onto South Lauras Way           | 0.2  |
| 3.0  |      | L onto Sherbrooke Drive           | 0.2  |

3.0 miles. +112/-143 feet

| Dist | Туре | Note                                                           | Next |
|------|------|----------------------------------------------------------------|------|
| 8.2  |      | Slight R onto West Shaw<br>Road                                | 0.6  |
| 8.8  |      | L onto S Monroe Medical Park<br>Boulevard                      | 0.1  |
| 8.9  |      | At the traffic circle, take the 3rd exit onto W Fullerton Pike | 0.6  |
| 9.4  |      | L onto W Leonard Springs Rd                                    | 0.5  |
| 9.9  |      | L onto S Leonard Springs Rd                                    | 2.2  |
| 12.1 |      | L onto West May Road                                           | 0.3  |
| 12.4 |      | Sharp R onto South Rockport Road                               | 0.8  |
| 13.2 |      | L onto West Tramway Road                                       | 1.6  |
| 14.8 |      | Sharp R onto South Victor Pike                                 | 0.9  |
| 15.7 |      | L onto West Fluck Mill Road                                    | 0.6  |
| 16.3 |      | L onto South Ketcham Road                                      | 0.9  |
| 17.2 |      | R onto West Smithville Road                                    | 0.5  |
| 17.7 |      | Continue onto East Smithville Road                             | 1.8  |

9.5 miles. +620/-613 feet

| Dist | Туре | Note                               | Next |
|------|------|------------------------------------|------|
| 3.2  |      | R onto Benson Court                | 0.3  |
| 3.5  |      | Continue                           | 0.5  |
| 4.0  |      | L onto South Sophia Court          | 0.0  |
| 4.0  |      | L onto East Jackson Creek<br>Drive | 0.1  |
| 4.1  |      | R onto South Sandpiper Drive       | 0.1  |
| 4.2  |      | R onto East Cardinal Glen<br>Drive | 0.4  |
| 4.5  |      | L onto South Walnut Street<br>Pike | 0.4  |
| 5.0  |      | R onto S Fairfax Rd                | 0.3  |
| 5.2  |      | Continue onto W Church Ln          | 0.5  |
| 5.7  |      | R onto S Rogers St                 | 0.5  |
| 6.2  |      | L onto W That Rd                   | 1.6  |
| 7.8  |      | Sharp L onto South Rockport Road   | 0.4  |
| 8.2  |      | Continue onto West That Road       | 0.0  |

5.2 miles. +351/-289 feet

| Dist | Туре | Note                                  | Next |
|------|------|---------------------------------------|------|
| 19.5 |      | Continue onto East Ramp<br>Creek Road | 2.3  |
| 21.8 |      | L onto Handy Ridge Road               | 0.6  |
| 22.3 |      | Slight L onto Handy Road              | 1.3  |
| 23.6 |      | L onto East Stipp Road                | 0.2  |
| 23.9 |      | R onto South Harrell Road             | 1.5  |
| 25.4 |      | L onto East Rhorer Road               | 1.0  |
| 26.4 |      | R onto South Jamie Lane               | 0.2  |
| 26.6 |      | Continue onto Sherbrooke<br>Drive     | 0.2  |
| 26.8 |      | R onto South Lauras Way               | 0.2  |
| 27.0 |      | L onto South Bainbridge Drive         | 0.3  |
| 27.3 |      | R onto East Allendale Drive           | 0.2  |
| 27.5 |      | Continue onto South Allendale Drive   | 0.3  |
| 27.8 |      | L onto East Winslow Road              | 0.1  |
| 27.9 |      | R onto South Highland<br>Avenue       | 0.9  |

10.2 miles. +471/-469 feet

| Dist | Туре | Note                            | Next |
|------|------|---------------------------------|------|
| 28.8 |      | L onto East Miller Drive        | 0.2  |
| 29.0 |      | R onto South Huntington Drive   | 0.3  |
| 29.2 |      | L onto East Hillside Drive      | 0.1  |
| 29.3 |      | R onto South Woodlawn<br>Avenue | 0.3  |
| 29.6 |      | End of route                    | 0.0  |

1.7 miles. +39/-36 feet