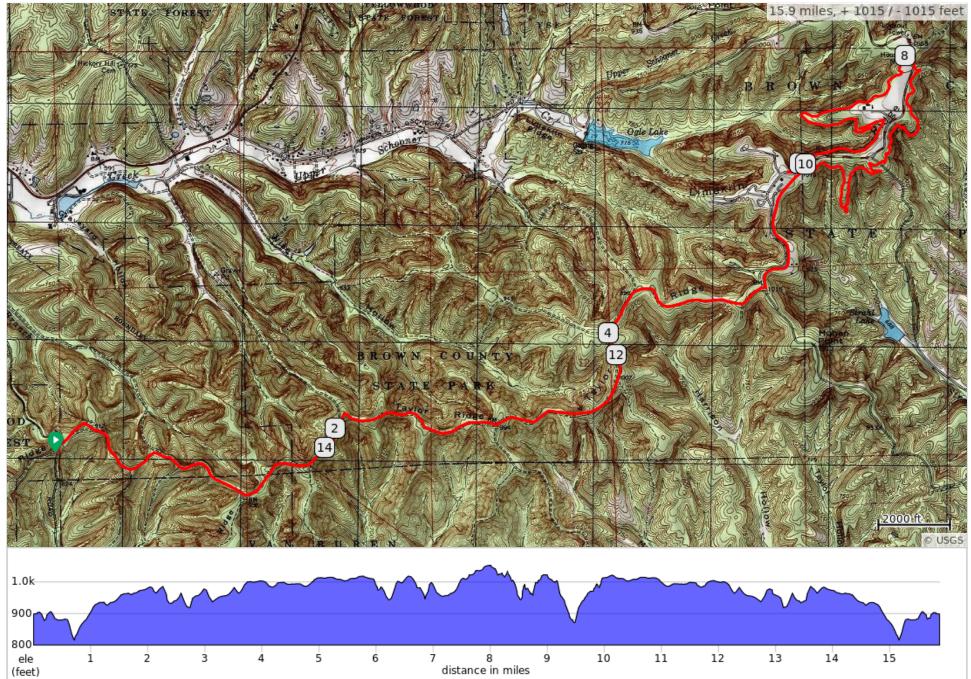

## Miller Ridge - Lime Kiln 16

## Miller Ridge - Lime Kiln 16

| Dist | Туре     | Note                                                                                                      | Next |
|------|----------|-----------------------------------------------------------------------------------------------------------|------|
| 0.0  | <b>Q</b> | Start of route                                                                                            | 0.0  |
| 0.0  |          | L onto Crooked Creek Road                                                                                 | 0.0  |
| 0.1  |          | R and around gate onto<br>Miller Ridge Trail                                                              | 1.3  |
| 1.3  |          | L onto Trail D                                                                                            | 0.7  |
| 2.1  |          | R at trail junction to stay<br>on<br>Trail D / Ten O'Clock Line<br>Trail                                  | 1.9  |
| 4.0  |          | End of Ten O'Clock Line<br>Trail. Turn R onto Hillside<br>Drive in Brown County<br>State Park Campground. | 1.0  |
| 5.0  |          | Keep R and exit roadway<br>and around gate to<br>Parkview Lane                                            | 0.0  |
| 5.1  |          | L onto Parkview Lane                                                                                      | 0.8  |
| 5.8  |          | Sharp L at campground entrance road                                                                       | 0.1  |
| 5.9  |          | Exit roadway to R onto<br>Lime Kiln Trail                                                                 | 2.1  |

| Dist | Туре | Note                                                           | Next |
|------|------|----------------------------------------------------------------|------|
| 8.0  |      | Exit Lime Kiln Trail<br>on park roadway                        | 0.0  |
| 8.0  |      | R onto Horseman Camp<br>Road                                   | 0.1  |
| 8.1  |      | Exit roadway L onto New<br>Lime Kiln Trail                     | 1.9  |
| 10.0 |      | Exit New Lime Kiln<br>Trail onto Parkview Lane                 | 0.8  |
| 10.8 |      | R and around gate onto<br>Hillside Drive in campground         | 0.0  |
| 10.8 |      | Exit roadway to and around gate to Parkview Lane               | 0.1  |
| 11.0 |      | Slight R onto Hillside Drive                                   | 0.9  |
| 11.9 |      | L onto Ten O'clock Line<br>Trail                               | 2.7  |
| 14.5 |      | R onto Miller<br>Ridge Trail                                   | 1.3  |
| 15.8 |      | Sharp L onto Crooked<br>Creek Road                             | 0.0  |
| 15.9 |      | Keep R into Upper<br>Handicapped Parking Lot<br>(End of Route) | 0.0  |